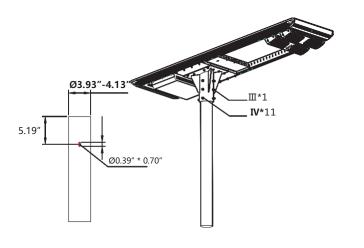

## HIGHLIGHT ML-NGL Installation instructions

3. Match the sleeve and the base (  $\,I$  ) to the needed installation angle, preinstall the screws  $\,$  ( I )  $\,$  \*12 and fasten it with the tool.

4. Drill a 10\*0.70" through hole at 5.19" from the top of the pole to fix the bracket (Can use the bracket to locate the hole position).

When install the integrated solar street light, please choose a position with enough sunshine and fully exposed. Please note the solar panel must be fully exposed, without any shelter.

5. Insert the LED fixture into the top of the pole, fixed it respectively by using 11pcs M8 $\times$ 0.78" (IV) and 1pc M8 $\times$ 1.18" (III) screws, and make sure that the M8 $\times$ 1.18" screw is locked into the pole mounting hole, use special tools to lock the screw to ensure that the LED fixture is firmly installed on a pole!