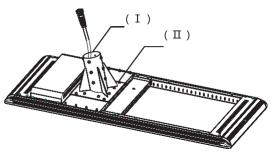

## HIGHLIGHT ML-NGL Installation instructions

3. Match the sleeve and the base (  $\,I$  ) to the needed installation angle, preinstall the screws  $\,$  ( I )  $\,$  \*12 and fasten it with the tool.

4. Drill a 10\*0.70" through hole at 5.19" from the top of the pole to fix the bracket (Can use the bracket to locate the hole position).