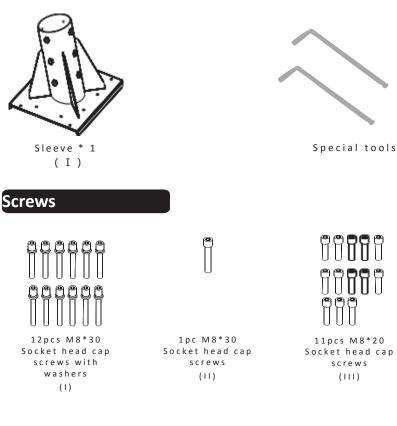

## Component list

- 1. Take the fixture on flat surface, turn the switch on (Press it up = ON, Press it down = OFF) check the working state.
- Switch Button Press it out: light on