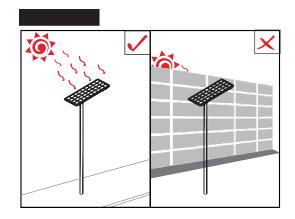

When install the integrated solar street light, please choose a position with enough sunshine and fully exposed. Please note the solar panel must be fully exposed, without any shelter.

5. Insert the LED fixture into the top of the pole, fixed it respectively by using 11pcs M8 $\times$ 0.78" (IV) and 1pc M8 $\times$ 1.18" (III) screws, and make sure that the M8 $\times$ 1.18" screw is locked into the pole mounting hole, use special tools to lock the screw to ensure that the LED fixture is firmly installed on a pole!