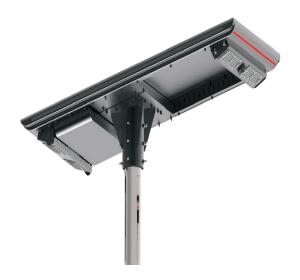

## HIGHLIGHT ML-NGL Installation instructions

## Component list

- 1. Take the fixture on flat surface, turn the switch on (Press it up = ON, Press it down = OFF) check the working state.
- Switch Button Press it out: light on

When install the integrated solar street light, please choose a position with enough sunshine and fully exposed. Please note the solar panel must be fully exposed, without any shelter.

5. Insert the LED fixture into the top of the pole, fixed it respectively by using 11pcs M8 $\times$ 0.78" (IV) and 1pc M8 $\times$ 1.18" (III) screws, and make sure that the M8 $\times$ 1.18" screw is locked into the pole mounting hole, use special tools to lock the screw to ensure that the LED fixture is firmly installed on a pole!