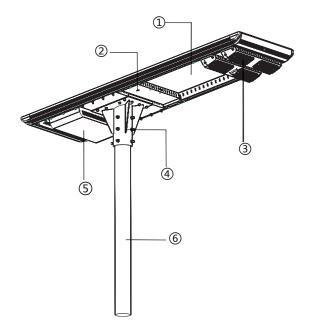

| No. | Description  |
|-----|--------------|
| 1   | Solar panel  |
| 2   | Switch       |
| 3   | Light Source |
| 4   | Sleeve       |
| 5   | Battery      |
| 6   | Pole         |

| Leine, |
|--------|
|        |
|        |
|        |