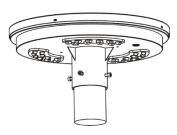

#### Installation

1. Open the package and check if components are complete as follows:

Special tool M8 socket head cap screw

2. Turn on the switch before installation (Light is off when switch pushed in).

3. Place light into the top of pole and fasten the screw.

legal Clarification: All technical information and/or products listings and/or technical support, and/or any kind of graphics, illustrations and/or instructions and/or the names, trade names, trademarks, trade symbols, service marks, logos, icons and trade dress of SolarPath Inc or in connection to SolarPath Inc or any of its selling products, contained herein is in the exclusive ownership of SolarPath Inc and may not be alternated and/or used in any manner including but not limited to copy of some or all of the said material by users and/or viewers or any third party for that matter of this document and the website to which it is linked without the express prior written permission of SolarPath Inc. Furthermore, redistribution or any kind of commercial use or alternation or any kind of use other then downloading presented information in some or all contents of downloadable documents, and/or downloadable contents, is strictly prohibited without express written prior permission. All information set out herein is subject to changes as may occur from time to time. SolarPath Inc is not responsible for, and cannot guarantee and shall not be held liable for any information or the accuracy of such in websites that it does not manage.