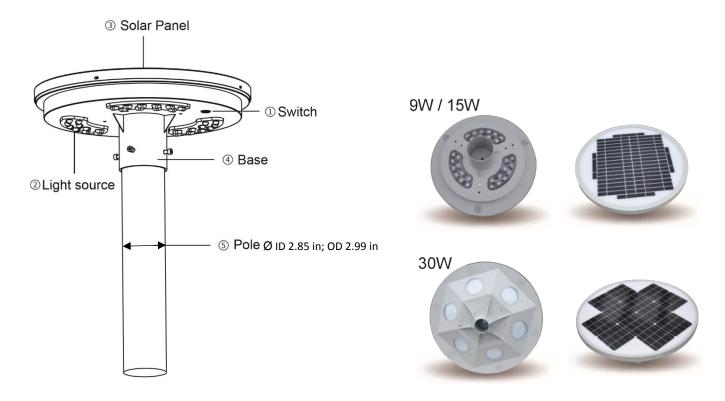

#### Installation

1. Open the package and check if components are complete as follows:

Special tool M8 socket head cap screw

2. Turn on the switch before installation (Light is off when switch pushed in).

3. Place light into the top of pole and fasten the screw.

legal Clarification: All technical information and/or products listings and/or technical support, and/or any kind of graphics, illustrations and/or instructions and/or the names, trade names, trademarks, trade symbols, service marks, logos, icons and trade dress of SolarPath Inc or in connection to SolarPath Inc or any of its selling products, contained herein is in the exclusive ownership of SolarPath Inc and may not be alternated and/or used in any manner including but not limited to copy of some or all of the said material by users and/or viewers or any third party for that matter of this document and the website to which it is linked without the express prior written permission of SolarPath Inc. Furthermore, redistribution or any kind of commercial use or alternation or any kind of use other then downloading presented information in some or all contents of downloadable documents, and/or downloadable contents, is strictly prohibited without express written prior permission. All information set out herein is subject to changes as may occur from time to time. SolarPath Inc is not responsible for, and cannot guarantee and shall not be held liable for any information or the accuracy of such in websites that it does not manage.