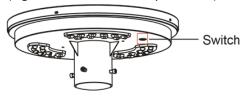

#### Installation

1. Open the package and check if components are complete as follows:

Special tool M8 socket head cap screw

2. Turn on the switch before installation (Light is off when switch pushed in).