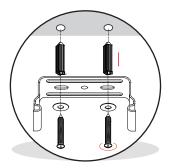

## **User Manual**

**SP-XL Series** 

Connect the two metal clips into position and attach to the surface. It is recommended that each clip is positioned approximately 7.8in from each end of the SP-XL Caution: Ensure correct anchor sleeves are used for surface material. Please see package contents before installation.