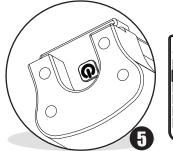

Power ON the SP-XL A RED signal light can be seen at the sensor end of the SP-XL. Program the light to best suit your installation.

Please refer to setup guide of manual properly.