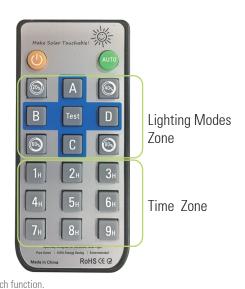

## Key Button Manual

- Switch ON/OFF manuallly with 100% power,
  Support ON status even if when charging, like normal switch function
- Light will ON/OFF automatically upon Day and Night, light should be turned on and connect to solar panel successfully, Make sure to presse "AUTO" mode before you set the mode if need light to work automatically.
- Only for testing, Light will work 20 seconds no matter the panel is connected or not if light is in good condition.

  There will be a red indicator light working near next to the cap if the battery is over-discharged, then battery should be charged
- Constant lighting mode, Light will work with 20% power for 12 hours, if press "6Hrs" within 5sec, Light will work with 20% power for 6 hours,
- Constant lighting mode, Light will work with 40% power for 12 hours, if press "8Hrs" within 5sec, Light will work with 40% power for 8 hours,
- Constant lighting mode, Light will work with 60% power for 12 hours, if press "6Hrs" within 5sec, Light will work with 60% power for 6 hours,
- Constant lighting mode, Light will work with 80% power for 12 hours, if press "4Hrs" within 5sec, Light will work with 80% power for 4 hours,
- A Light will work with 0% power normally but 100% power for 1 mins when sensor is trigered.

  Default duration is 12 hours totally if press "6Hrs" within 5sec, Light will work in this funtion for 6 hours.
- B Light will work with 30% power normally but 100% power for 1 mins when sensor is trigered.

  Default duration is 12 hours totally if press "9Hrs" within 5sec, Light will work in this funtion for 9 hours.
- C Light will work with 50% power normally but 100% power for 1 mins when sensor is trigered.

  Default duration is 12 hours totally if press "8Hrs" within 5sec, Light will work in this funtion for 8 hours.
- D 100% for first 6 hours + 50% + 100% when sensor is trigered for next 6 hours, Default duration is 12 hours, if press "7Hrs" within 5sec, It will work with 100% for 3.5 hours then 50% + 100% for next 3.5 hours
- Time Setting: Lighting duration will be only 1 hour,
  (Eg. A is pressed and then 1H is pressed, light will work with 100% for 1 hour)
- Time Setting: Lighting duration will be only 2 hours, (Eg. 40% is pressed and then 2H is pressed, light will work with 40% for 2hours)
- Time Setting: Lighting duration will be only 3 hours, (Eg. B is pressed and then 3H is pressed, light will work with 100% for 1.5 hours and 50% for 1.5 hours)

5-6-7-8-9 are similar time function as 1-2-3-4....

Time Setting: Lighting duration will be only 4 hours, (Eg. D is pressed and then 4H is pressed, Light will work with 100% for 1.33 hours + 60% for 1.33 hours + 30% for 1.33 hours,