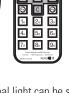

## Key Button Manual

- Switch ON/OFF manuallly with 100% power,
  Support ON status even if when charging, like normal switch function
- Light will ON/OFF automatically upon Day and Night, light should be turned on and connect to solar panel successfully, Make sure to presse "AUTO" mode before you set the mode if need light to work automatically.
- Only for testing, Light will work 20 seconds no matter the panel is connected or not if light is in good condition.

  There will be a red indicator light working near next to the cap if the battery is over-discharged, then battery should be charged
- Constant lighting mode, Light will work with 20% power for 12 hours, if press "6Hrs" within 5sec, Light will work with 20% power for 6 hours,
- Constant lighting mode, Light will work with 40% power for 12 hours, if press "8Hrs" within 5sec, Light will work with 40% power for 8 hours,
- Constant lighting mode, Light will work with 60% power for 12 hours, if press "6Hrs" within 5sec, Light will work with 60% power for 6 hours,
- Constant lighting mode, Light will work with 80% power for 12 hours, if press "4Hrs" within 5sec, Light will work with 80% power for 4 hours,
- A Light will work with 0% power normally but 100% power for 1 mins when sensor is trigered.

  Default duration is 12 hours totally if press "6Hrs" within 5sec, Light will work in this funtion for 6 hours.
- B Light will work with 30% power normally but 100% power for 1 mins when sensor is trigered.

  Default duration is 12 hours totally if press "9Hrs" within 5sec, Light will work in this funtion for 9 hours.
- C Light will work with 50% power normally but 100% power for 1 mins when sensor is trigered.

  Default duration is 12 hours totally if press "8Hrs" within 5sec, Light will work in this funtion for 8 hours.
- D 100% for first 6 hours + 50% + 100% when sensor is trigered for next 6 hours, Default duration is 12 hours, if press "7Hrs" within 5sec, It will work with 100% for 3.5 hours then 50% + 100% for next 3.5 hours
- Time Setting: Lighting duration will be only 1 hour,
  (Eg. A is pressed and then 1H is pressed, light will work with 100% for 1 hour)
- Time Setting: Lighting duration will be only 2 hours, (Eg. 40% is pressed and then 2H is pressed, light will work with 40% for 2hours)
- Time Setting: Lighting duration will be only 3 hours, (Eg. B is pressed and then 3H is pressed, light will work with 100% for 1.5 hours and 50% for 1.5 hours)

5-6-7-8-9 are similar time function as 1-2-3-4....

Time Setting: Lighting duration will be only 4 hours, (Eg. D is pressed and then 4H is pressed, Light will work with 100% for 1.33 hours + 60% for 1.33 hours + 30% for 1.33 hours,