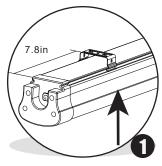

Insert Tension Bolt and attach the SP- XL to the metal clips.

Using a screw driver, secure each clip onto the SP-XL with the Tension bolt.

Note: This is only to secure the SP-XL so it cannot be removed - Do not over tighten.