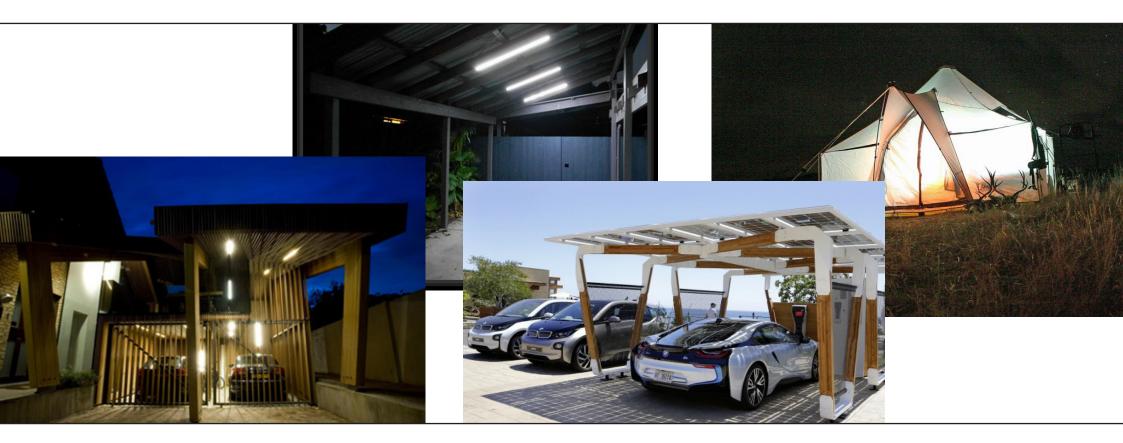

## **User Manual**

**SP-XL Series** 

Connect the two metal clips into position and attach to the surface. It is recommended that each clip is positioned approximately 7.8in from each end of the SP-XL Caution: Ensure correct anchor sleeves are used for surface material. Please see package contents before installation.

Insert Tension Bolt and attach the SP- XL to the metal clips.

Using a screw driver, secure each clip onto the SP-XL with the Tension bolt.

Note: This is only to secure the SP-XL so it cannot be removed - Do not over tighten.