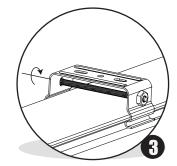

## **User Manual**

**SP-XL Series** 

Connect the two metal clips into position and attach to the surface. It is recommended that each clip is positioned approximately 7.8in from each end of the SP-XL Caution: Ensure correct anchor sleeves are used for surface material. Please see package contents before installation.

Insert Tension Bolt and attach the SP- XL to the metal clips.

Using a screw driver, secure each clip onto the SP-XL with the Tension bolt.

Note: This is only to secure the SP-XL so it cannot be removed - Do not over tighten.