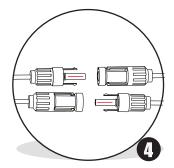

Connect the MC4 Connectors to the Solar PV panel.

Note: A matching pair of MC4 connectors are included in the contents of this package. If the Solar PV Panel does NOT have an identical pair of MC4 connectors, replace them with the ones provided to guarantee a weather tight connection