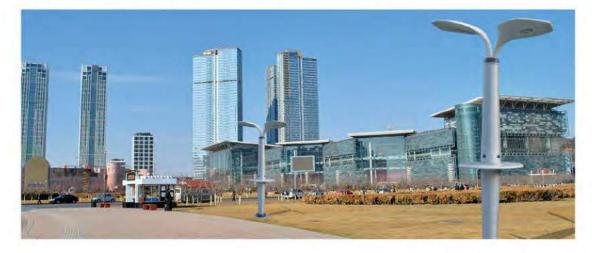

# Solar Charging Tree

This product is widely used in parks, town squares, and scenic spots. It can be used to charge mobile phones, cameras, digital products, among other things.

With the development of electronic products, there is an outdoor charging demand. Our company launched the solar charging tree with this in mind. It can use high conversion efficiency of solar panels. It has a stable battery that produces good battery performance with charging, lighting and air monitoring. Wifi, 505, and public broadcasting are optional.

## 2SPA003A Solar Charging Tree

### The Application

Remote Intelligent Control(Optional)

Optically Control

Time Control

Intelligent Control

Remarks: Solar panel power, LED power, color temperature and battery capacity can be adjusted according to customer's requirements