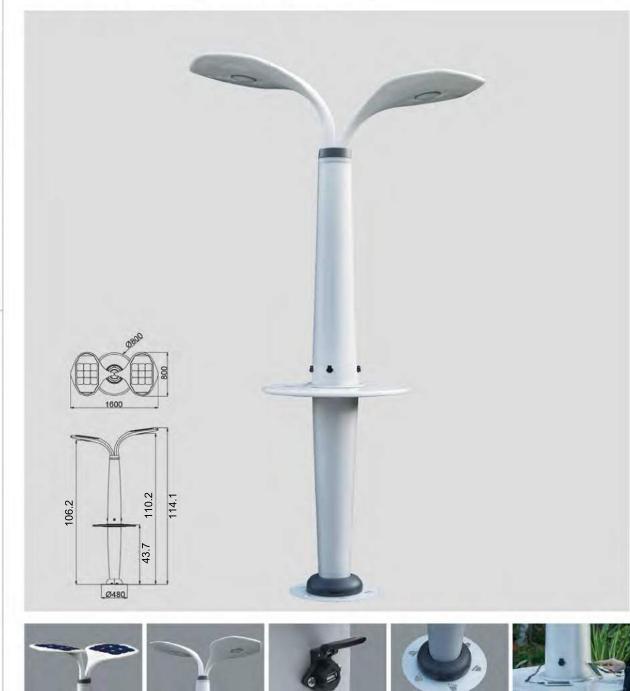

#### Advantages

Controller: Dedicated controller, optically Control, Time Control, Anti- overdischarge and Short- circuit Resistance.

The Materials: The body is made of aluminium alloy, anti-salted, and anti- acid material. The solar panel support and table are made of FRP.

Function: Four USB outputs, WIFI/ Air Quality testing/ SOS/ Public Broadcasting Optional

Flexible Monocrystaline Battery For Solar Silicon Solar Panel

LED Main Lamp RGB-LED Color Auxilary Lights

#### **RGB-LED** Colored Light

Colored Auxilary lights are changing the color one by one all the time.

| Item No.                   | 2SPA003A   |
|----------------------------|------------|
| Solar Power                | 54 ± 15%   |
| Battery Capacity           | 12V / 50Ah |
| Power of the Main Lamp     | 3W*2       |
| Power of the Auxilary Lamp | 0.5W       |
| CCT of the Main Light      | 5000K      |
| Height                     | 9.5FT      |
| DC Output                  | 5V/2A      |
| Rainy/ Cloudy Days         | 3 Days     |
| Working Temperature        | 4F—131F    |
|                            |            |