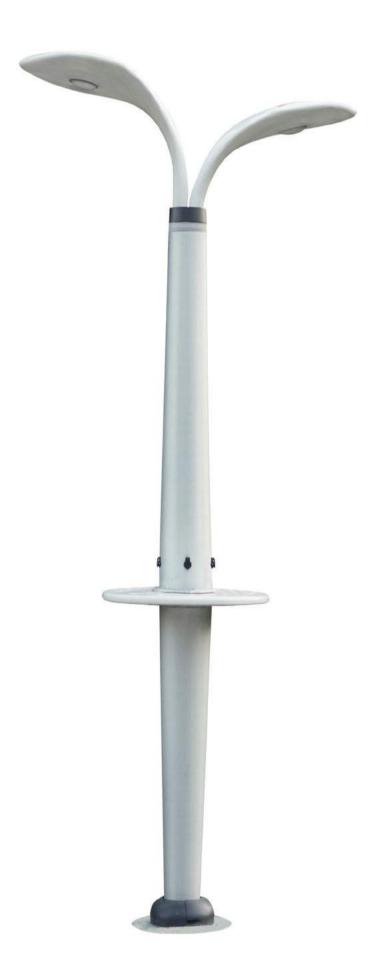

## 2SPA003A Solar Charging Tree

#### Advantages

Controller: Dedicated controller, optically Control, Time Control, Anti- overdischarge and Short- circuit Resistance.

The Materials: The body is made of aluminium alloy, anti-salted, and anti- acid material. The solar panel support and table are made of FRP.

Function: Four USB outputs, WIFI/ Air Quality testing/ SOS/ Public Broadcasting Optional

Flexible Monocrystaline Battery For Solar Silicon Solar Panel

LED Main Lamp RGB-LED Color Auxilary Lights