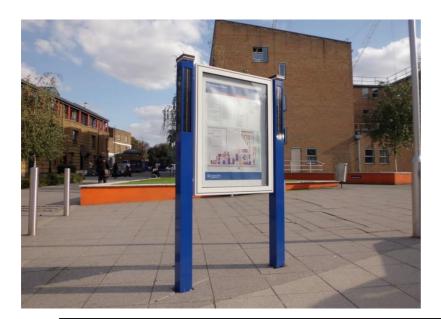

## **Smart Solar LED showcases**

SPCASE Is an independent architectural LED showcase solution which is used in various applications such as information points in railways, parks, museums, universities, pathways, remote areas, golf courses, leisure parks, beach resorts, marinas, and residential areas. It is based on the ecological principle: it only lights-up when someone is present. In standby mode, the showcase is off, or will light up at a lower preset intensity. An optional integrated system detects passers-by and switches on the showcase at full light level.

The architectural European patented design, in combination with a robust high LED lighting output in a high grade construction, makes it your ideal choice for all you self-contained showcase—timetable projects.

A unique built-in software and wireless radio system makes the SPCASE suitable in bird/bat wildlife sensitive areas. Since, there is only light by human presence and activity. (lumen on demand.) SPCASE works completely without wiring and gets its power from the sun, using a special energy storage system, which requires no replacement of batteries for several years, depending on the type of batteries used. Energy harvesting and usage is organized by a unique built-in self-decisive software algorithm. Cloudy days or shaded areas, the Smart energy saving LED Lighting SPCASE always provides perfect visual showcase—timetable conditions.