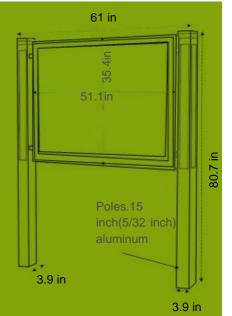

## **OTHER PRODUCTS:**

SPCASE 50S (51' X 39') Single Side

SPCASE 30S (35' X 23') Single Side

Solar Path USA 123 Town Square PL. #333 Jersey City, NJ 073010 USA