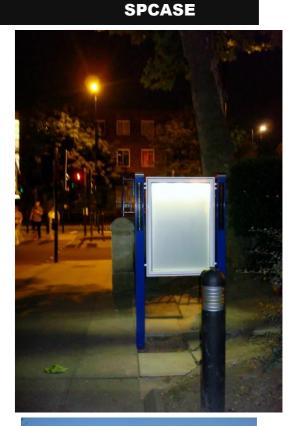

## **Smart Solar LED showcases**

SPCASE Is an independent architectural LED showcase solution which is used in various applications such as information points in railways, parks, museums, universities, pathways, remote areas, golf courses, leisure parks, beach resorts, marinas, and residential areas. It is based on the ecological principle: it only lights-up when someone is present. In standby mode, the showcase is off, or will light up at a lower preset intensity. An optional integrated system detects passers-by and switches on the showcase at full light level.

The architectural European patented design, in combination with a robust high LED lighting output in a high grade construction, makes it your ideal choice for all you self-contained showcase—timetable projects.

A unique built-in software and wireless radio system makes the SPCASE suitable in bird/bat wildlife sensitive areas. Since, there is only light by human presence and activity. (lumen on demand.) SPCASE works completely without wiring and gets its power from the sun, using a special energy storage system, which requires no replacement of batteries for several years, depending on the type of batteries used. Energy harvesting and usage is organized by a unique built-in self-decisive software algorithm. Cloudy days or shaded areas, the Smart energy saving LED Lighting SPCASE always provides perfect visual showcase—timetable conditions.