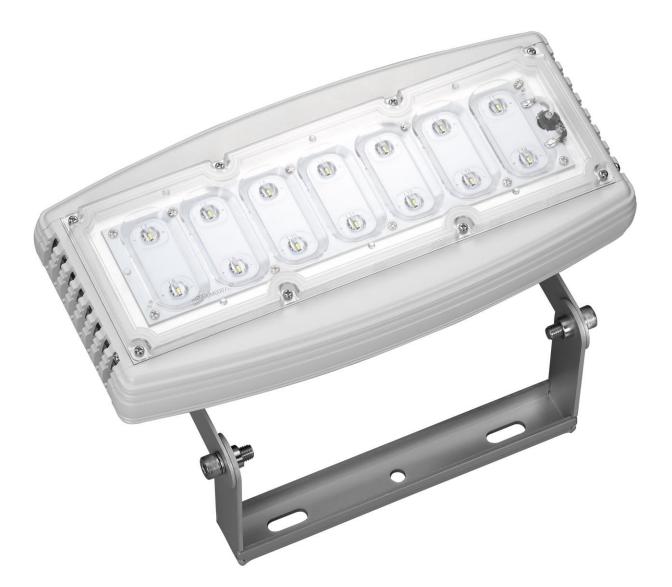

HL-FL-50W-1X9W

# LED FLOOD LIGHT

#### **FEATURES**

- Low installation and maintenance costs. •
- IP67 Rating. •
- High performance Cree 1W LEDs with 91lm/w. •
- Light dimming engine.
- Led's operating life time over 100,000 hours at maximum output. •
- Dedicated optical lens per LED for enhanced spread and uniformity. •
- LED strings shunt protection. •
- Aluminum housing for efficient heat dissipation. •
- Ideal for solar or energy saving electrical applications. •

#### **SPECIFICATIONS**

|                                | HL-FL-50W-1X9W                           |
|--------------------------------|------------------------------------------|
| Description                    | 9W LED Street & Area Lighting<br>Fixture |
| Consumption                    | 12V                                      |
| Number of LEDs                 | 9                                        |
| Lumen/watt                     | 91 LM/W                                  |
| Intensity regulation           | 0%-100% in 10% increments                |
| Maximum Total<br>Luminous Flux | 819 Lumen                                |
| IP Rating                      | IP67                                     |
| Housing material               | Aluminum & Stainless Steel               |