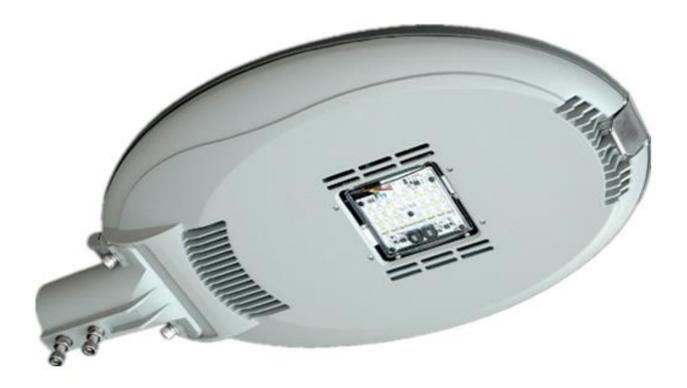

#### **FEATURES**

- Low installation and maintenance costs.
- IP67 Rating.
- High performance Cree 1W LEDs with 109lm/w.
- Light dimming engine.
- Led's operating life time over 100,000 hours at maximum output.
- Dedicated optical lens per LED for enhanced spread and uniformity.
- LED strings shunt protection.
- Aluminum housing for efficient heat dissipation.
- Ideal for solar or energy saving electrical applications.

#### **SPECIFICATIONS**

|                                | HL-SL195W-2X30W                           |
|--------------------------------|-------------------------------------------|
| Description                    | 30W LED Street & Area<br>Lighting Fixture |
| Consumption                    | 12V                                       |
| Number of LEDs                 | 30                                        |
| Lumen/watt                     | 109 LM/W                                  |
| Intensity regulation           | 0%-100% in 10% increments                 |
| Maximum Total<br>Luminous Flux | 109 Lumen                                 |
| IP Rating                      | IP67                                      |
| Housing material               | Aluminum & Stainless Steel                |

## LED Area Light

Length: 20.4 inch

Width: 12.6 inch

Height: 6.8 inch

Weight: 11 lbs.