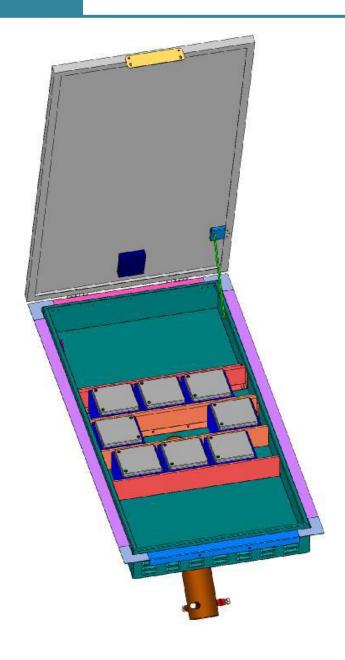

### **SPECIFICATIONS**

|                  | HL-SL195W-2X30W               |
|------------------|-------------------------------|
| Description      | Solar Lighting Engine         |
| Voltage          | 12V                           |
| Solar Panel Type | Mono Crystalline Silicon      |
| Battery type     | Gel-Cell 8 battery's 12V\25AH |
| Unit Weight      | 264lbs                        |
| System profile   | Run from Dusk to Down, 4      |
|                  | hours full bright and after 4 |
|                  | hours system will be dim 50%  |
|                  | till down                     |
| Battery's backup | 14 hours                      |
| Housing material | Aluminum & Stainless Steel    |