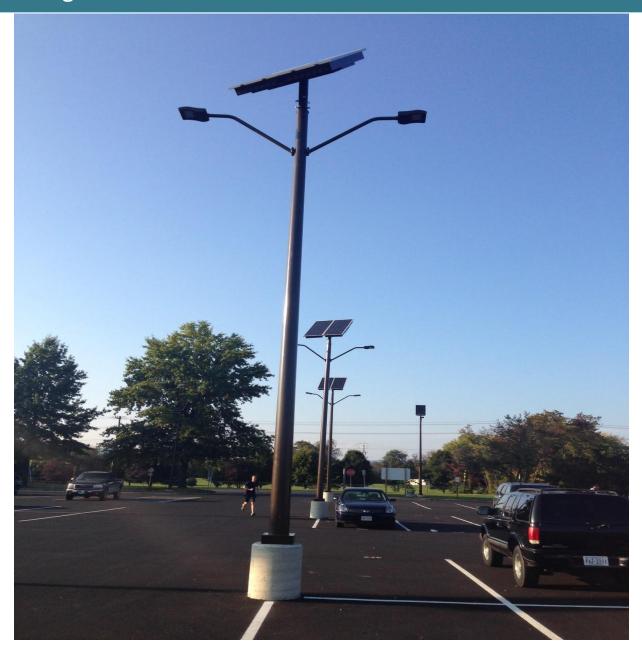

# LED Street & Area Lighting Fixtures

## Model:

HL-SL195W-2X30W

## DESIGN HL-SL195W-2X30W