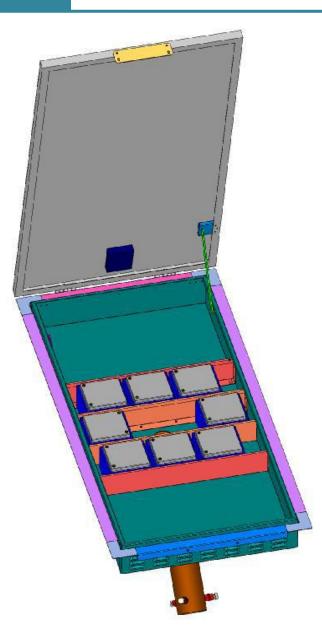

### SPECIFICATIONS

| Description      | Solar Lighting Engine         |
|------------------|-------------------------------|
| Voltage          | 12V                           |
| Solar Panel Type | Mono Crystalline Silicon      |
| Battery type     | Gel-Cell 8 battery's 12V\25AH |
| Unit Weight      | 264lbs                        |
| System profile   | Run from Dusk to Down         |
| Battery's backup | 20 hours                      |
| Housing material | Aluminum & Stainless Steel    |