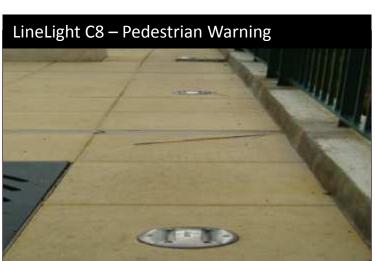

### LineLight C8

**Bi – Directional Simple & Powerful** 

- Durable and long lasting
- Stainless steal body
- High mechanic resistance design
- Highest quality internal components
- Absolute water resistance(IP68)

The LineLight C8 is equipped with 16 high quality Ultra-bright 3mm LEDs