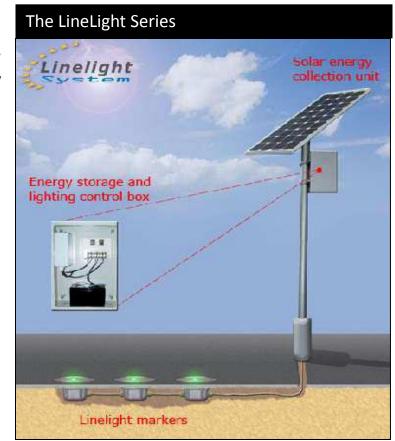

#### The SolarPath LineLight system

The perfect solution for areas outside the reach of sunlight. The unit collects energy using a solar panel placed in a strategically illuminated location, and transfers energy to the units installed in the ground.

### **System Setup**

The LineLight markers are installed in the ground and are wired via a controller to the energy source. The source can be either a solar panel supplying a charge to a battery, direct connection to the power grid, or a utilization of both as backup for critical safety and security applications.