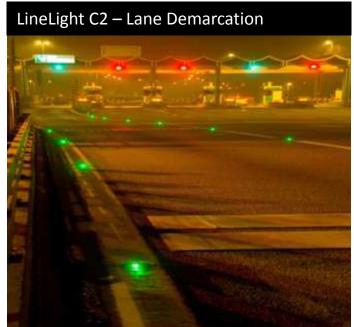

### **Applications**

- Lane Delineation
- Crosswalks
- Pathway Lighting
- Security Lighting
- In-ground signaling system
- "Wrong-way" directional guidance
- Emergency Guidance
- Tunnels
- Shaded Areas
- Traffic guidance and control
- Pedestrian guidance and control
- Decorative Accent Lighting

## **LineLight C2**

Bi - Directional Uni - Directional

- Durable and long lasting
- Solar Powered or Grid Connected
- Internal Prismatic Reflection (RPI)
- Sleek Stainless Steel Design
- High mechanic resistance design
- Highest quality internal components
- Absolute water resistance(IP68)
- Easy maintenance

The LineLight C2 implements sleek high-design and performance.