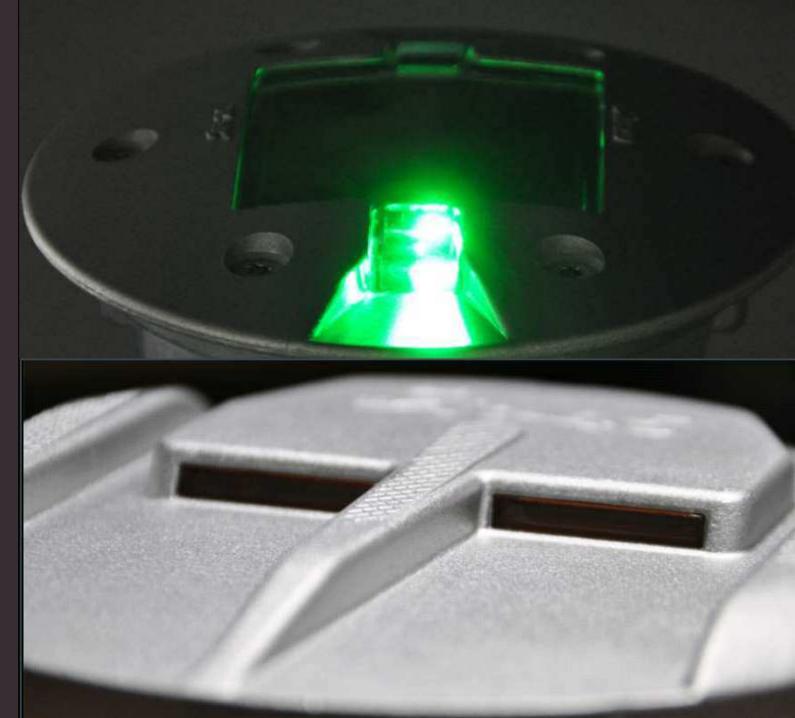

### **Simple Maintenance**

Simple maintenance via inner/outer case slip. Unit can be maintained in the field should any unforeseen issue arise.

The LineLight R1 is equipped with 12 high intensity Ultra-bright 3mm LEDs