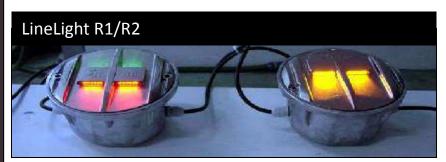

### LineLight R1

# Uni-Directional Ultra-Bright

- Extremely durable and long lasting
- Stainless steal body
- PC/Remote Control
- Auto Cleaning System
- High mechanic resistance design
- Highest quality internal components
- Absolute water resistance(IP68)
- Snow-plow resistant
- Easy maintenance

The LineLight R1 is equipped with 12 high intensity Ultra-bright 3mm LEDs

### **LineLight R2**

Bi - Directional Ultra-Bright

- Extremely durable and long lasting
- Stainless steal body
- PC/Remote Control
- Auto Cleaning System
- High mechanic resistance design
- Highest quality internal components
- Absolute water resistance(IP68)
- Snow-plow resistant
- Easy maintenance

The LineLight R2 is equipped with 24 high intensity Ultra-bright 3mm LEDs