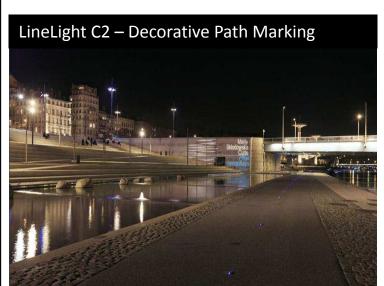

## **LineLight C2**

Bi - Directional Uni - Directional

- Durable and long lasting
- Solar Powered or Grid Connected
- Internal Prismatic Reflection (RPI)
- Sleek Stainless Steel Design
- High mechanic resistance design
- Highest quality internal components
- Absolute water resistance(IP68)
- Easy maintenance

The LineLight C2 implements sleek high-design and performance.