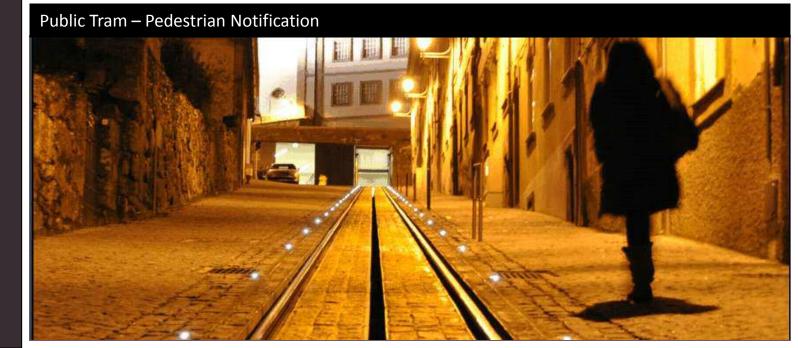

### **Applications**

- Lane Delineation
- Crosswalks
- Pathway Lighting
- Security Lighting
- In-ground signaling system
- "Wrong-way" directional guidance
- Emergency Guidance
- Tunnels
- Shaded Areas
- Traffic guidance and control
- Pedestrian guidance and control
- Decorative Accent Lighting