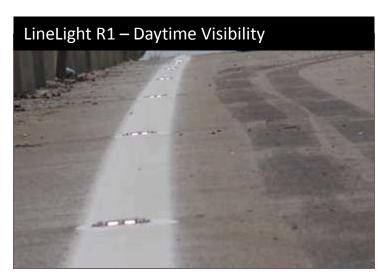

### LineLight R1

# Uni-Directional Ultra-Bright

- Extremely durable and long lasting
- Stainless steal body
- PC/Remote Control
- Auto Cleaning System
- High mechanic resistance design
- Highest quality internal components
- Absolute water resistance(IP68)
- Snow-plow resistant
- Easy maintenance

The LineLight R1 is equipped with 12 high intensity Ultra-bright 3mm LEDs