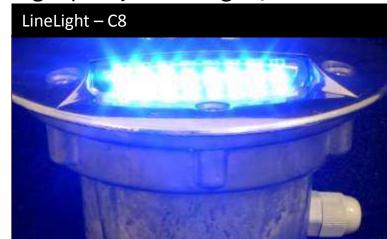

### LineLight C8

**Bi – Directional Simple & Powerful** 

- Durable and long lasting
- Stainless steal body
- High mechanic resistance design
- Highest quality internal components
- Absolute water resistance(IP68)

The LineLight C8 is equipped with 16 high quality Ultra-bright 3mm LEDs