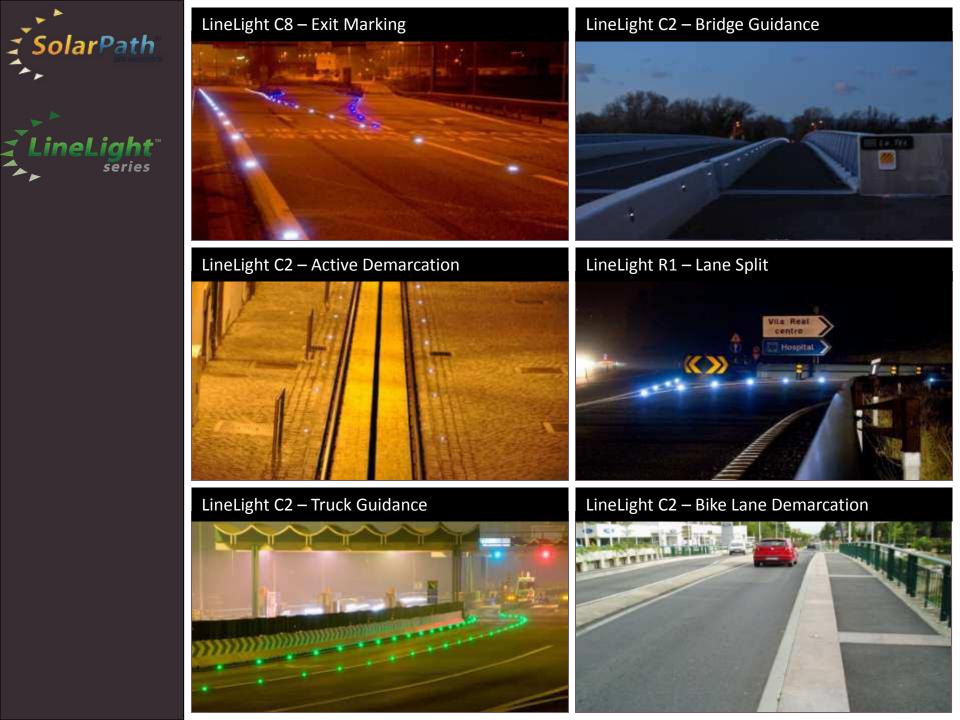

### **Applications**

- Lane Delineation
- Crosswalks
- Pathway Lighting
- Security Lighting
- In-ground signaling system
- "Wrong-way" directional guidance
- Emergency Guidance
- Tunnels
- Shaded Areas
- Traffic guidance and control
- Pedestrian guidance and control
- Decorative Accent Lighting

### LineLight C8

**Bi – Directional Simple & Powerful** 

- Durable and long lasting
- Stainless steal body
- High mechanic resistance design
- Highest quality internal components
- Absolute water resistance(IP68)

## **LineLight C2**

Bi - Directional Uni - Directional

- Durable and long lasting
- Solar Powered or Grid Connected
- Internal Prismatic Reflection (RPI)
- Sleek Stainless Steel Design
- High mechanic resistance design
- Highest quality internal components
- Absolute water resistance(IP68)
- Easy maintenance