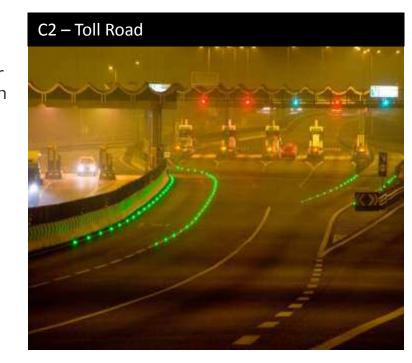

## **LineLight C2**

Bi - Directional Uni - Directional

- Durable and long lasting
- Solar Powered or Grid Connected
- Internal Prismatic Reflection (RPI)
- Sleek Stainless Steel Design
- High mechanic resistance design
- Highest quality internal components
- Absolute water resistance(IP68)
- Easy maintenance

The LineLight C2 implements sleek high-design and performance.