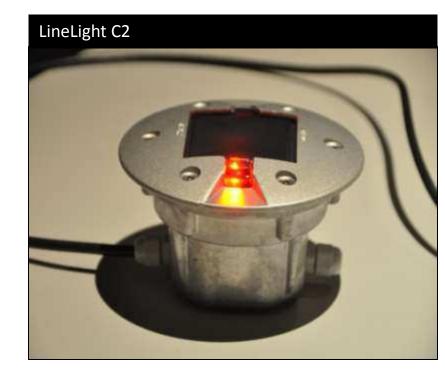

## **LineLight C2**

Bi - Directional Uni - Directional

- Durable and long lasting
- Solar Powered or Grid Connected
- Internal Prismatic Reflection (RPI)
- Sleek Stainless Steel Design
- High mechanic resistance design
- Highest quality internal components
- Absolute water resistance(IP68)
- Easy maintenance

The LineLight C2 implements sleek high-design and performance.