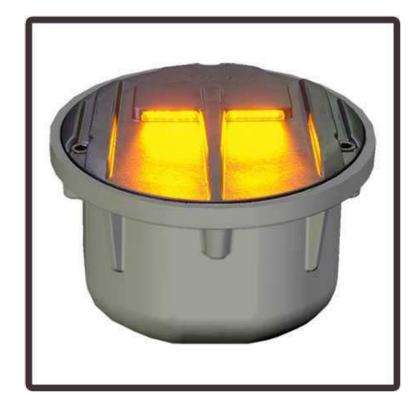

### **LineLight R2**

Bi - Directional Ultra-Bright

- Extremely durable and long lasting
- Stainless steal body
- PC/Remote Control
- Auto Cleaning System
- High mechanic resistance design
- Highest quality internal components
- Absolute water resistance(IP68)
- Snow-plow resistant
- Easy maintenance

The LineLight R2 is equipped with 24 high intensity Ultra-bright 3mm LEDs