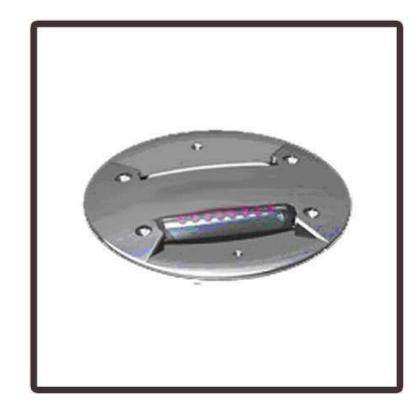

### LineLight C8

**Bi – Directional Simple & Powerful** 

- Durable and long lasting
- Stainless steal body
- High mechanic resistance design
- Highest quality internal components
- Absolute water resistance(IP68)

The LineLight C8 is equipped with 16 high quality Ultra-bright 3mm LEDs