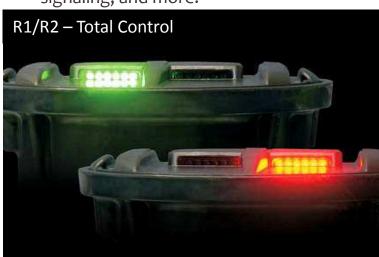

### **Extreme Luminosity**

Hybrid power connection and large energy storage battery allow the use of high intensity luminosity markers such as LineLight R1 and LineLight R2

### LineLight R1

### **LineLight R2**

Bi - Directional Ultra-Bright

- Extremely durable and long lasting
- Stainless steal body
- PC/Remote Control
- Auto Cleaning System
- High mechanic resistance design
- Highest quality internal components
- Absolute water resistance(IP68)
- Snow-plow resistant
- Easy maintenance