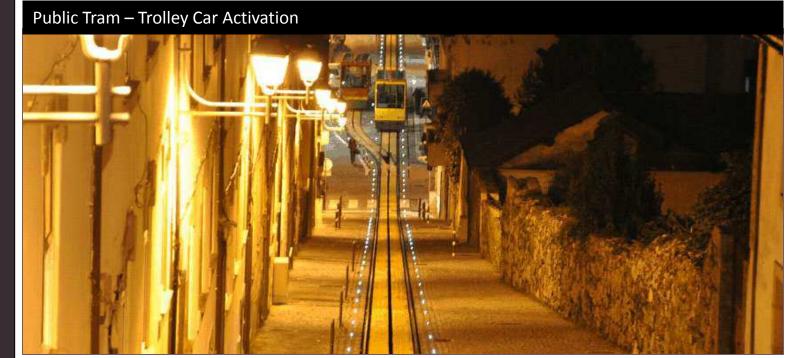

### **Applications**

- Lane Delineation
- Crosswalks
- Pathway Lighting
- Security Lighting
- In-ground signaling system
- "Wrong-way" directional guidance
- Emergency Guidance
- Tunnels
- Shaded Areas
- Traffic guidance and control
- Pedestrian guidance and control
- Decorative Accent Lighting