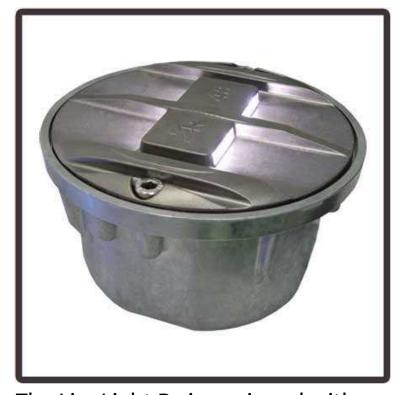

### LineLight R1

# Uni-Directional Ultra-Bright

- Extremely durable and long lasting
- Stainless steal body
- PC/Remote Control
- Auto Cleaning System
- High mechanic resistance design
- Highest quality internal components
- Absolute water resistance(IP68)
- Snow-plow resistant
- Easy maintenance

The LineLight R1 is equipped with 12 high intensity Ultra-bright 3mm LEDs