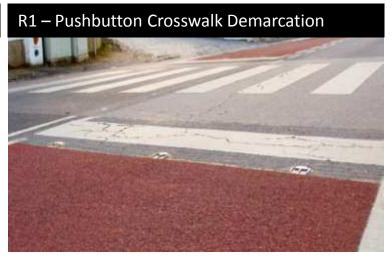

### **Applications**

- Lane Delineation
- Crosswalks
- Pathway Lighting
- Security Lighting
- In-ground signaling system
- "Wrong-way" directional guidance
- Emergency Guidance
- Tunnels
- Shaded Areas
- Traffic guidance and control
- Pedestrian guidance and control
- Decorative Accent Lighting