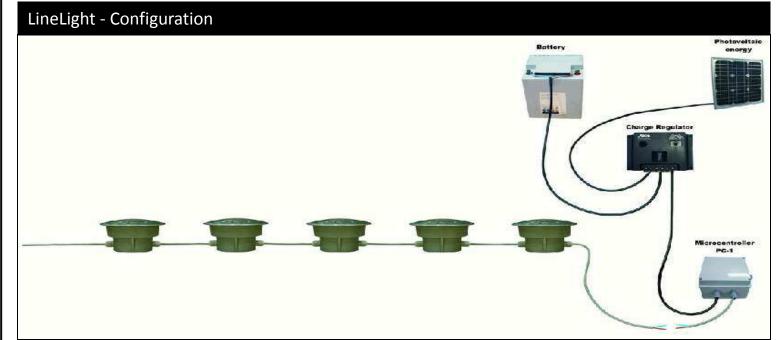

#### The SolarPath LineLight system

The perfect solution for areas outside the reach of sunlight. The unit collects energy using a solar panel placed in a strategically illuminated location, and transfers energy to the units installed in the ground.

### **System Setup**

The LineLight markers are installed in the ground and are wired via a controller to the energy source. The source can be either a solar panel supplying a charge to a battery, direct connection to the power grid, or a utilization of both as backup for critical safety and security applications.