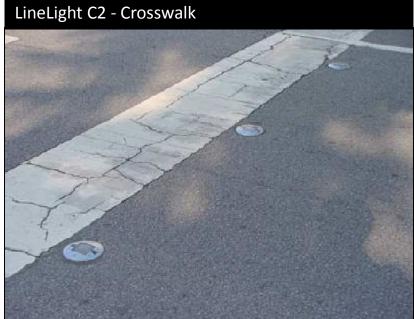

## **LineLight C2**

Bi - Directional Uni - Directional

- Durable and long lasting
- Solar Powered or Grid Connected
- Internal Prismatic Reflection (RPI)
- Sleek Stainless Steel Design
- High mechanic resistance design
- Highest quality internal components
- Absolute water resistance(IP68)
- Easy maintenance

The LineLight C2 implements sleek high-design and performance.

### **Applications**

- Lane Delineation
- Crosswalks
- Pathway Lighting
- Security Lighting
- In-ground signaling system
- "Wrong-way" directional guidance
- Emergency Guidance
- Tunnels
- Shaded Areas
- Traffic guidance and control
- Pedestrian guidance and control
- Decorative Accent Lighting