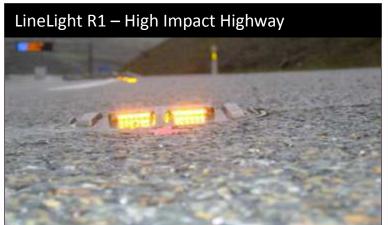

### LineLight R1

# Uni-Directional Ultra-Bright

- Extremely durable and long lasting
- Stainless steal body
- PC/Remote Control
- Auto Cleaning System
- High mechanic resistance design
- Highest quality internal components
- Absolute water resistance(IP68)
- Snow-plow resistant
- Easy maintenance

The LineLight R1 is equipped with 12 high intensity Ultra-bright 3mm LEDs