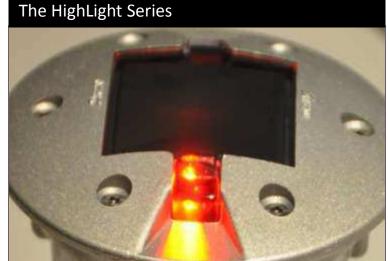

### LineLight C8

**Bi – Directional Simple & Powerful** 

- Durable and long lasting
- Stainless steal body
- High mechanic resistance design
- Highest quality internal components
- Absolute water resistance(IP68)

The LineLight C8 is equipped with 16 high quality Ultra-bright 3mm LEDs