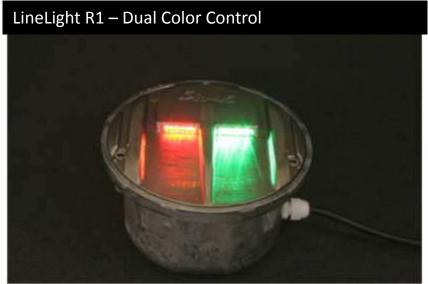

### LineLight R1

# Uni-Directional Ultra-Bright

- Extremely durable and long lasting
- Stainless steal body
- PC/Remote Control
- Auto Cleaning System
- High mechanic resistance design
- Highest quality internal components
- Absolute water resistance(IP68)
- Snow-plow resistant
- Easy maintenance

The LineLight R1 is equipped with 12 high intensity Ultra-bright 3mm LEDs