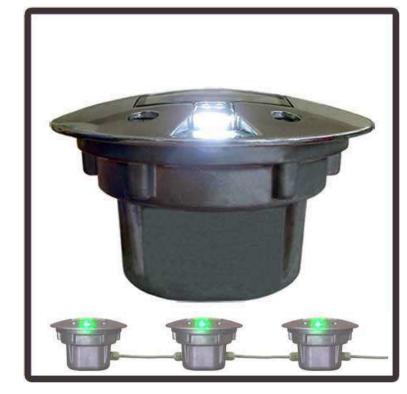

## **LineLight C2**

Bi - Directional Uni - Directional

- Durable and long lasting
- Solar Powered or Grid Connected
- Internal Prismatic Reflection (RPI)
- Sleek Stainless Steel Design
- High mechanic resistance design
- Highest quality internal components
- Absolute water resistance(IP68)
- Easy maintenance

The LineLight C2 implements sleek high-design and performance.