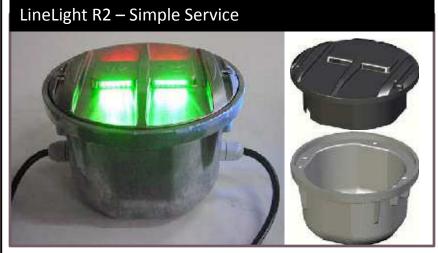

### **LineLight R2**

Bi - Directional Ultra-Bright

- Extremely durable and long lasting
- Stainless steal body
- PC/Remote Control
- Auto Cleaning System
- High mechanic resistance design
- Highest quality internal components
- Absolute water resistance(IP68)
- Snow-plow resistant
- Easy maintenance

The LineLight R2 is equipped with 24 high intensity Ultra-bright 3mm LEDs

### **Simple Maintenance**

Simple maintenance via inner/outer case slip. Unit can be maintained in the field should any unforeseen issue arise.