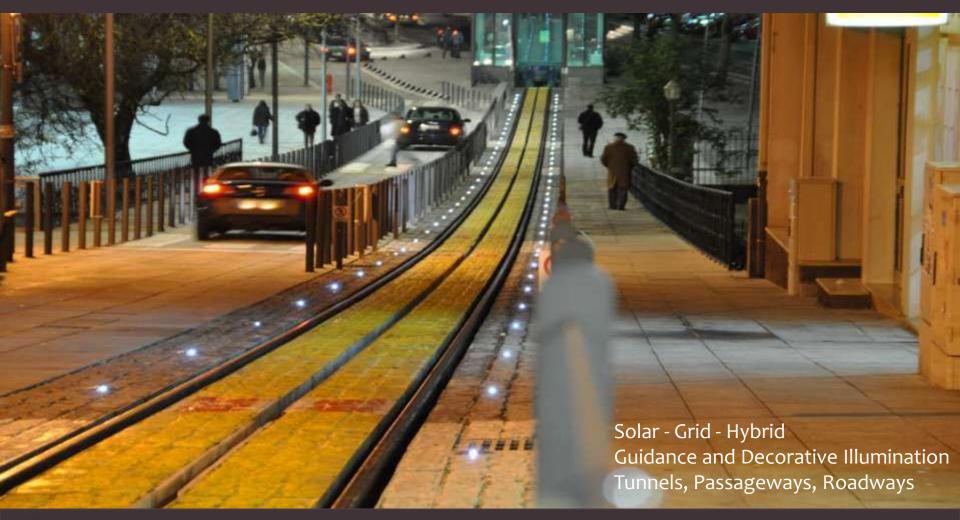

#### The SolarPath LineLight system

The perfect solution for areas outside the reach of sunlight. The unit collects energy using a solar panel placed in a strategically illuminated location, and transfers energy to the units installed in the ground.

#### **Hybrid Power Options**

The LineLight system can be configured for hybrid operation with a conventional public energy network in conjunction with the solar energy source.

### **System Setup**

The LineLight markers are installed in the ground and are wired via a controller to the energy source. The source can be either a solar panel supplying a charge to a battery, direct connection to the power grid, or a utilization of both as backup for critical safety and security applications.

### **Applications**

- Lane Delineation
- Crosswalks
- Pathway Lighting
- Security Lighting
- In-ground signaling system
- "Wrong-way" directional guidance
- Emergency Guidance
- Tunnels
- Shaded Areas
- Traffic guidance and control
- Pedestrian guidance and control
- Decorative Accent Lighting