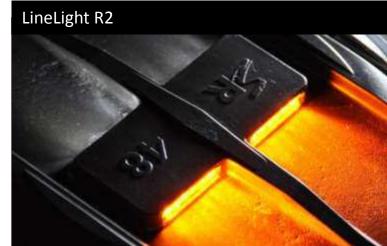

### **LineLight R2**

Bi - Directional Ultra-Bright

- Extremely durable and long lasting
- Stainless steal body
- PC/Remote Control
- Auto Cleaning System
- High mechanic resistance design
- Highest quality internal components
- Absolute water resistance(IP68)
- Snow-plow resistant
- Easy maintenance

The LineLight R2 is equipped with 24 high intensity Ultra-bright 3mm LEDs