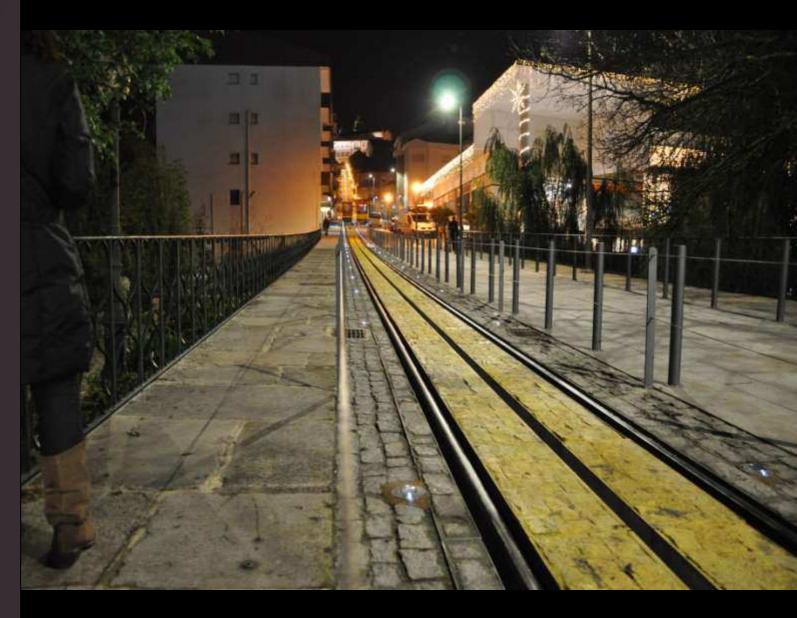

### **Applications**

- Lane Delineation
- Crosswalks
- Pathway Lighting
- Security Lighting
- In-ground signaling system
- "Wrong-way" directional guidance
- Emergency Guidance
- Tunnels
- Shaded Areas
- Traffic guidance and control
- Pedestrian guidance and control
- Decorative Accent Lighting