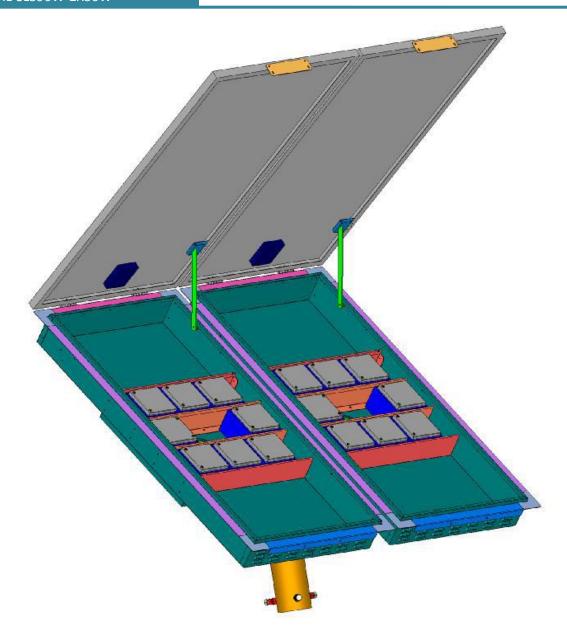

### DESIGN HL-SL390W-2X50W

## **SPECIFICATIONS**

|                  | HL-SL390W-2X50W            |
|------------------|----------------------------|
| Description      | Solar Lighting Engine      |
| Voltage          | 12V                        |
| Solar Panel Type | Mono Crystalline Silicon   |
| Battery type     | Gel-Cell 16 battery's      |
|                  | 12V\25AH                   |
| Unit Weight      | 548lbs                     |
| System profile   | Run from Dusk to Down      |
| Battery's backup | 20 hours                   |
| Housing material | Aluminum & Stainless Steel |