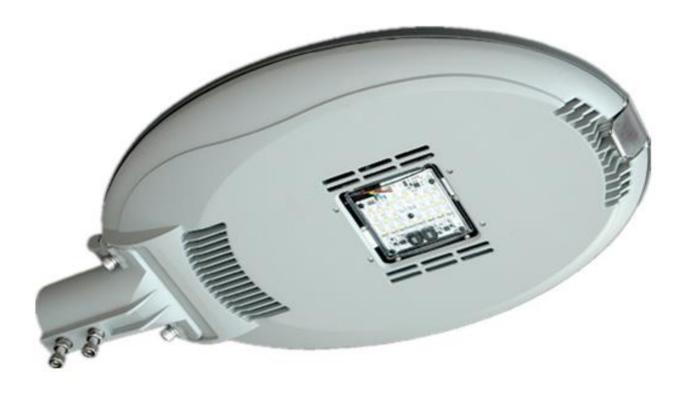

#### **FEATURES**

- Low installation and maintenance costs.
- IP67 Rating.
- High performance Cree 1W LEDs with 109lm/w.
- Light dimming engine.
- Led's operating life time over 100,000 hours at maximum output.
- Dedicated optical lens per LED for enhanced spread and uniformity.
- LED strings shunt protection.
- Aluminum housing for efficient heat dissipation.
- Ideal for solar or energy saving electrical applications.

#### **SPECIFICATIONS**

|                                | HL-SL390W-2X50W                           |
|--------------------------------|-------------------------------------------|
| Description                    | 50W LED Street & Area<br>Lighting Fixture |
| Consumption                    | 12V                                       |
| Number of LEDs                 | 50                                        |
| Lumen/watt                     | 109 LM/W                                  |
| Intensity regulation           | 0%-100% in 10% increments                 |
| Maximum Total<br>Luminous Flux | 5,450 Lumen                               |
| IP Rating                      | IP67                                      |
| Housing material               | Aluminum & Stainless Steel                |

Length: 20.4 inch

Width: 12.6 inch

Height: 6.8 inch

Weight: 11 lbs.