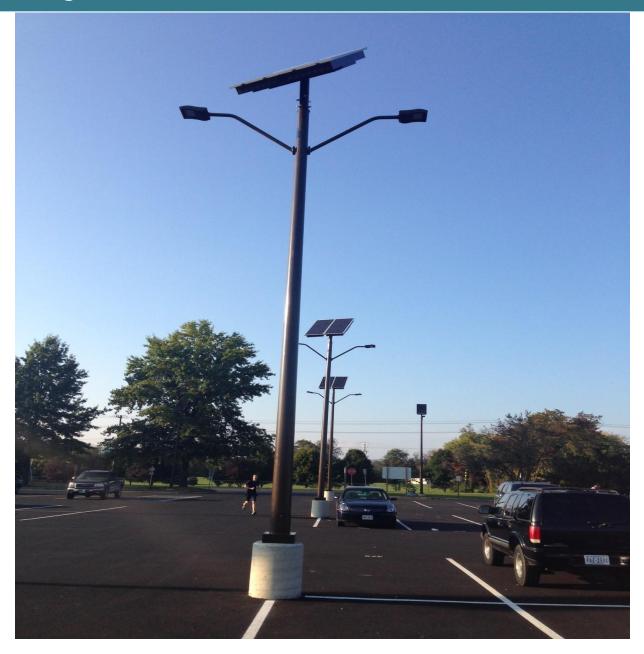

# LED Street & Area Lighting Fixtures

## Model:

HL-SL390W-2X50W



#### **FEATURES**

- Low installation and maintenance costs.
- IP67 Rating.
- High performance Cree 1W LEDs with 109lm/w.
- Light dimming engine.
- Led's operating life time over 100,000 hours at maximum output.
- Dedicated optical lens per LED for enhanced spread and uniformity.
- LED strings shunt protection.
- Aluminum housing for efficient heat dissipation.
- Ideal for solar or energy saving electrical applications.

#### **SPECIFICATIONS**

|                                | HL-SL390W-2X50W                           |
|--------------------------------|-------------------------------------------|
| Description                    | 50W LED Street & Area<br>Lighting Fixture |
| Consumption                    | 12V