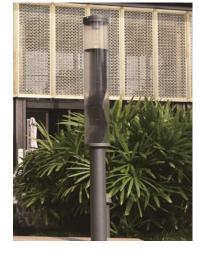

## Solar LED Light

The 2SPG164 solar bollard light is an architectural independent lighting solution ideally for various applications such as parks, pathways, bike lanes, remote areas, golf courses, beach resorts, marinas, residential areas and landscape lighting projects.

The architectural patented design in combination with a robust high LED lighting output in a high-grade construction makes it your ideal choice for all your self-contained lighting projects.

2SPG164 works completely without wiring and gets its power from the sun, using a special energy storage system, which requires no replacement of batteries for several years.