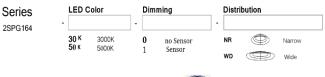

Ordering Guide: 2SPG164-30K-0-NR-Gray

| Solar Panel Power      | 5W semi-flexible solar panels |
|------------------------|-------------------------------|
| Battery Capability     | 16WH                          |
| Battery Type           | Li-ion battery                |
|                        |                               |
| Light Power (Dim Mode) | 0.2W                          |
| Maximum Power of Light | 3W                            |
| Color Temperature      | 3000K-5,000K                  |
| Working Temperature    | -4°F- 131°F                   |
| Sensing times          | 10 seconds                    |
| IP Class               | IP65                          |