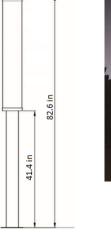

ht 10 seconds;
  - **3 Full Light Mode**: 0.2W slight light at ordinary time, motion sensor function close.

Ordering Guide: 2SPG164-30K-0-NR-Gray



| Solar Panel Power      | 5W semi-flexible solar panels |
|------------------------|-------------------------------|
| Battery Capability     | 16WH                          |
| Battery Type           | Li-ion battery                |
|                        |                               |
| Light Power (Dim Mode) | 0.2W                          |
| Maximum Power of Light | 3W                            |
| Color Temperature      | 3000K-5,000K                  |
| Working Temperature    | -4°F- 131°F                   |
| Sensing times          | 10 seconds                    |
| IP Class               | IP65                          |



other colors availab

ф 6.4 in