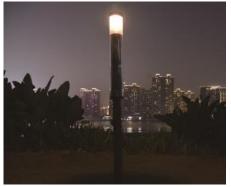

## Solar LED Light

The 2SPG164 solar bollard light is an architectural independent lighting solution ideally for various applications such as parks, pathways, bike lanes, remote areas, golf courses, beach resorts, marinas, residential areas and landscape lighting projects.

The architectural patented design in combination with a robust high LED lighting output in a high-grade construction makes it your ideal choice for all your self-contained lighting projects.

2SPG164 works completely without wiring and gets its power from the sun, using a special energy storage system, which requires no replacement of batteries for several years.